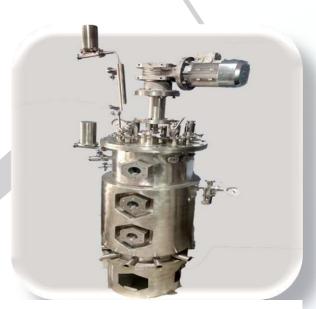

### List Of Product We Are Manufacturing

Laboratery Fermenter(1Liter to 20Liter)(Insitu or Autoclavable)

Pilot scale fermenter(50Liter to 1000L)

Production Scale Fermenter(1000Liter to 35000Liter)

Vertical Autoclave

# PHARMATECH MACHIN

**Laboratory fermenter** 

vertical Autoclave

**Electric Boiler** 

**Pilot Scale Fermenter** 

**Production Scale SS Fermenter** 

**Pilot Scale Fermenter** 

**Biofertilizer Plant** 