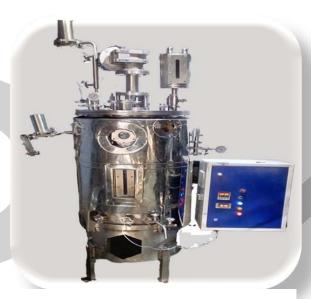

### List Of Product We Are Manufacturing

Laboratery Fermenter(1Liter to 20Liter)(Insitu or Autoclavable)

Pilot scale fermenter(50Liter to 1000L)

Production Scale Fermenter(1000Liter to 35000Liter)

Vertical Autoclave

# PHARMATECH MACHIN

**Laboratory fermenter** 

vertical Autoclave

**Electric Boiler** 

**Pilot Scale Fermenter** 

**Production Scale SS Fermenter** 

**Pilot Scale Fermenter** 

**Biofertilizer Plant** 