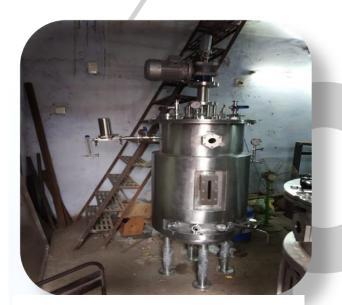

### Salient Features

- Common chamber for steam and water
- chamber made of stainless steel SS 304 grade
- Outer Wall made of stainless steel SS 304 grade having 0.5mm thickness
- Non Contact Part Made Colored Mild Steel
- Lid, flange & bottom sheet also made of stainless steel. All joints argon welded.
- (Knob) Type locking system for Top Entry
- silicon gasket
- Heavy duty industrial heater.
- Design Pressure: 2 kg/cm<sup>2</sup>
- Maximum Working Pressure: 1.2Kg/cm<sup>2</sup>
- Sterilization Pressure range: 15 Psi At 121°C
- Temperature Range: 121°C
- Accessories: pressure gauge, safety spring loaded, pressure Release valve.
- Complete unit is Hydraulically tested at (1.8 kg/cm<sup>2</sup>) pressure.
- Digital Temperature Controller With Control Panel
- Timer For Auto Sterile
- Basket Charge Extra(As Per Size)