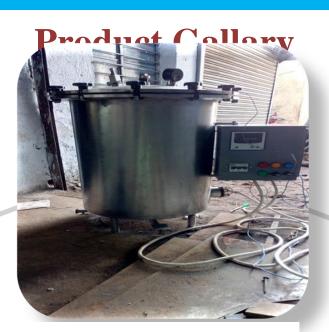

### Salient Features

- Common chamber for steam and water
- chamber made of stainless steel SS 304 grade
- Outer Wall made of stainless steel SS 304 grade having 0.5mm thickness
- Non Contact Part Made Colored Mild Steel
- Lid, flange & bottom sheet also made of stainless steel. All joints argon welded.
- (Knob) Type locking system for Top Entry
- silicon gasket
- Heavy duty industrial heater.
- Design Pressure: 2 kg/cm<sup>2</sup>
- Maximum Working Pressure: 1.2Kg/cm<sup>2</sup>
- Sterilization Pressure range: 15 Psi At 121°C
- Temperature Range: 121°C
- Accessories: pressure gauge, safety spring loaded, pressure Release valve.
- Complete unit is Hydraulically tested at (1.8 kg/cm<sup>2</sup>) pressure.
- Digital Temperature Controller With Control Panel
- Timer For Auto Sterile
- Basket Charge Extra(As Per Size)